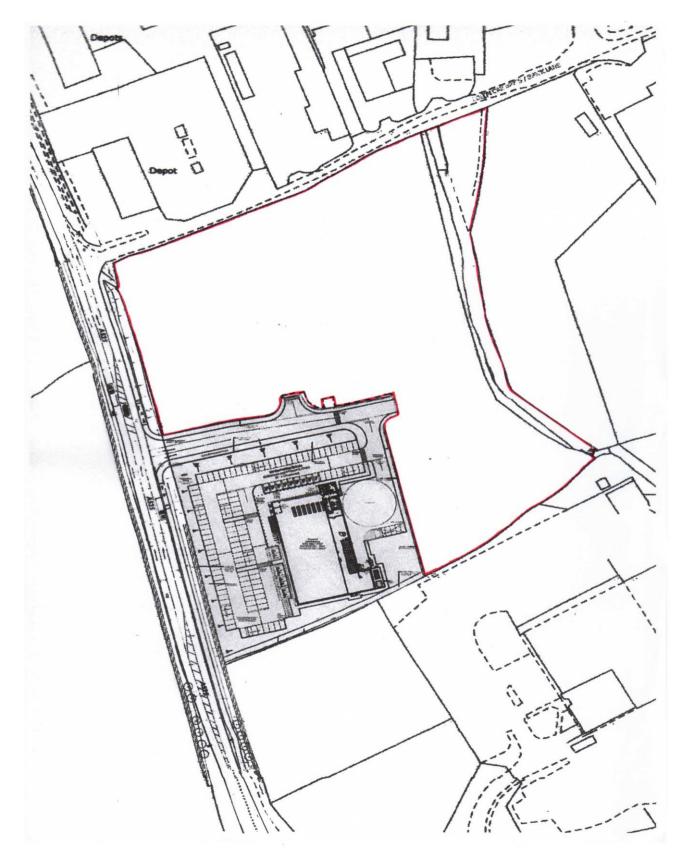

#### LOCATION AND DESCRIPTION

The site is located on the edge of the town of Ruthin, which has a good quality catchment with distances away in miles, A55 Expressway 13, Chester 23, Manchester 60 and Wrexham 18. This site is situated adjoining the Aldi store, on the A525 leading out of town towards Denbigh. A generally flat site with slight gradient, zoned for industrial usage, made up as follows:-

| Land at the rear, currently given over to pond and hedgerows | 0.78 Acre |
|--------------------------------------------------------------|-----------|
| Total approximate land area                                  | 6.75 Acre |

There is an access and utilities agreement relating to this land along the roadway off the A525, serving the Aldi store, and the planning permission for the Aldi store also required initial construction of some industrial units by the owner of the subject land now for sale, which has not been implemented.