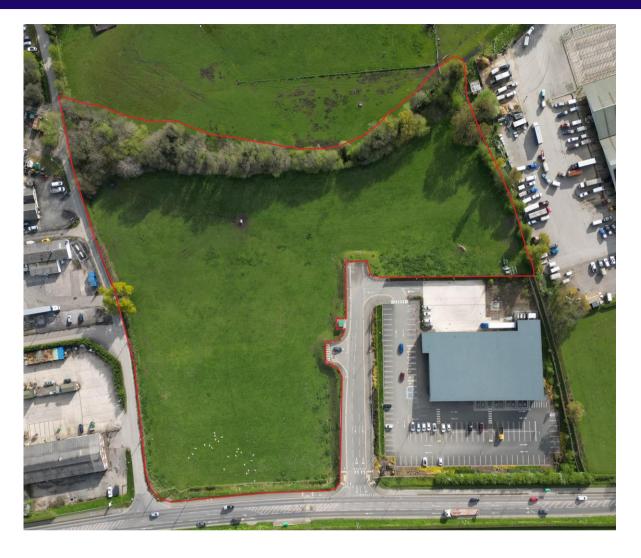

#### LOCATION AND DESCRIPTION

The site is located on the edge of the town of Ruthin, which has a good quality catchment with distances away in miles, A55 Expressway 13, Chester 23, Manchester 60 and Wrexham 18. This site is situated adjoining the Aldi store, on the A525 leading out of town towards Denbigh. A generally flat site with slight gradient, zoned for industrial usage, made up as follows:-

| Land at the rear, currently given over to pond and hedgerows | 0.78 Acre |
|--------------------------------------------------------------|-----------|
| Total approximate land area                                  | 6.75 Acre |

There is an access and utilities agreement relating to this land along the roadway off the A525, serving the Aldi store, and the planning permission for the Aldi store also required initial construction of some industrial units by the owner of the subject land now for sale, which has not been implemented.